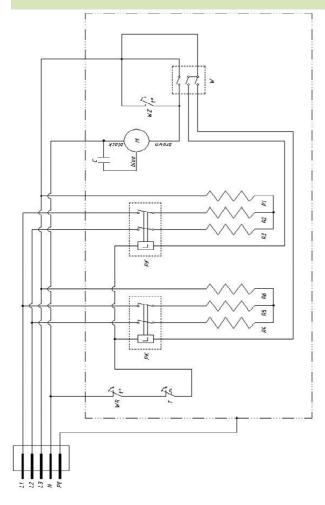

### **WIRING DIAGRAM**

L : Phase
N : Neutral

PK

WR Thermal cut-out WZ **Ambient thermostat** R1 **Heating element** R2 **Heating element** R3 **Heating element** R4 **Heating element** R5 **Heating element** R6 **Heating element** Τ **Thermostat** Motor Μ Capacitor C

Relay

DSH1010 PB Emissione 2012-09-18 PB Rev. C 2013-02-18