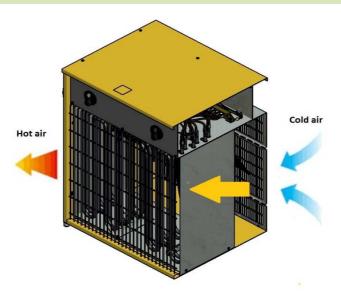

## **FUNCTIONING PRINCIPLES**

The device works on the principle offorced convection . The air flow is forced fan. Cold air is drawn in the back of the unit. Further washes flowing from the heater receives heat. The heated air is expelled in front of the heater. The device has a thermostat for the regulation temmperatury 5-35 °C. The unit area equipped with thermal protection is acting automatically. The unit features: ventilation, heating with half the power, heating at full power. Device has cooling thermostat.