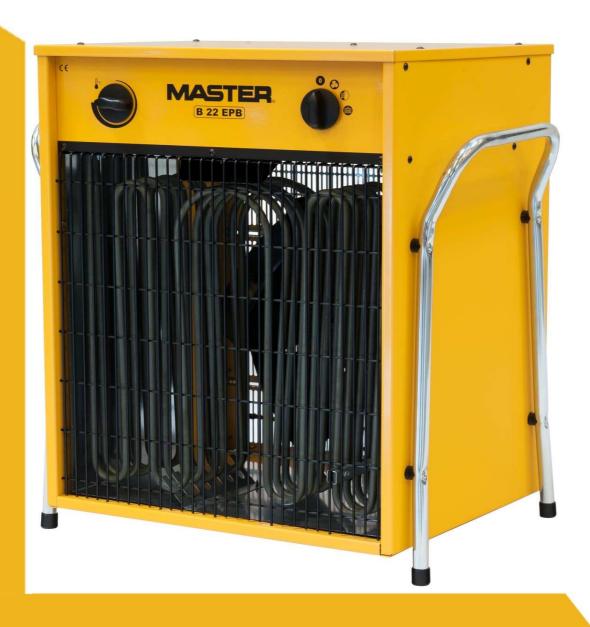

# B22 EPB

DSH1010 PB Emissione 2012-09-18 PB Rev. C 2013-02-18

### **COMPONENTS**

Heating elements 3666W

Thermostat With capillary

Fan Ø350mm

Thermal protection 80°C

Cooling Thermostat 60°C

Przekaźnik 25A

Motor Asynchronous, monophase, with thermal protection, clockwise rotation, 1380rpm