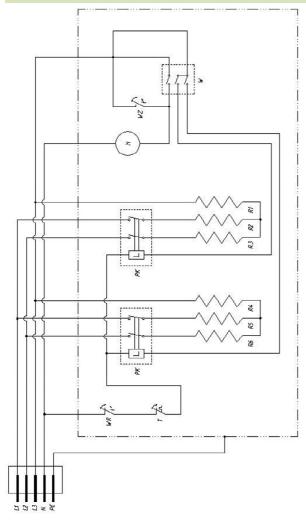

#### **WIRING DIAGRAM**

Phase L1 Ν Neutral WR Thermal cut-out **Ambient thermostat** WZ R1 **Heating element** R2 **Heating element** R3 **Heating element** R4 **Heating element** R5 **Heating element** R6 **Heating element** Т **Thermostat** Motor M PK Relay