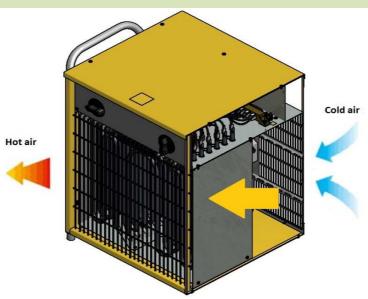

## **FUNCTIONING PRINCIPLES**

The device works on the principle offorced convection . The air flow is forced fan. Cold air is drawn in the back of the unit. Further washes flowing from the heater receives heat. The heated air is expelled in front of the heater. The device has a thermostat for the regulation temmperatury 5-35 °C. The unit area equipped with thermal protection is acting automatically. The unit features: ventilation, heating with half the power, heating at full power. Device has cooling thermostat.